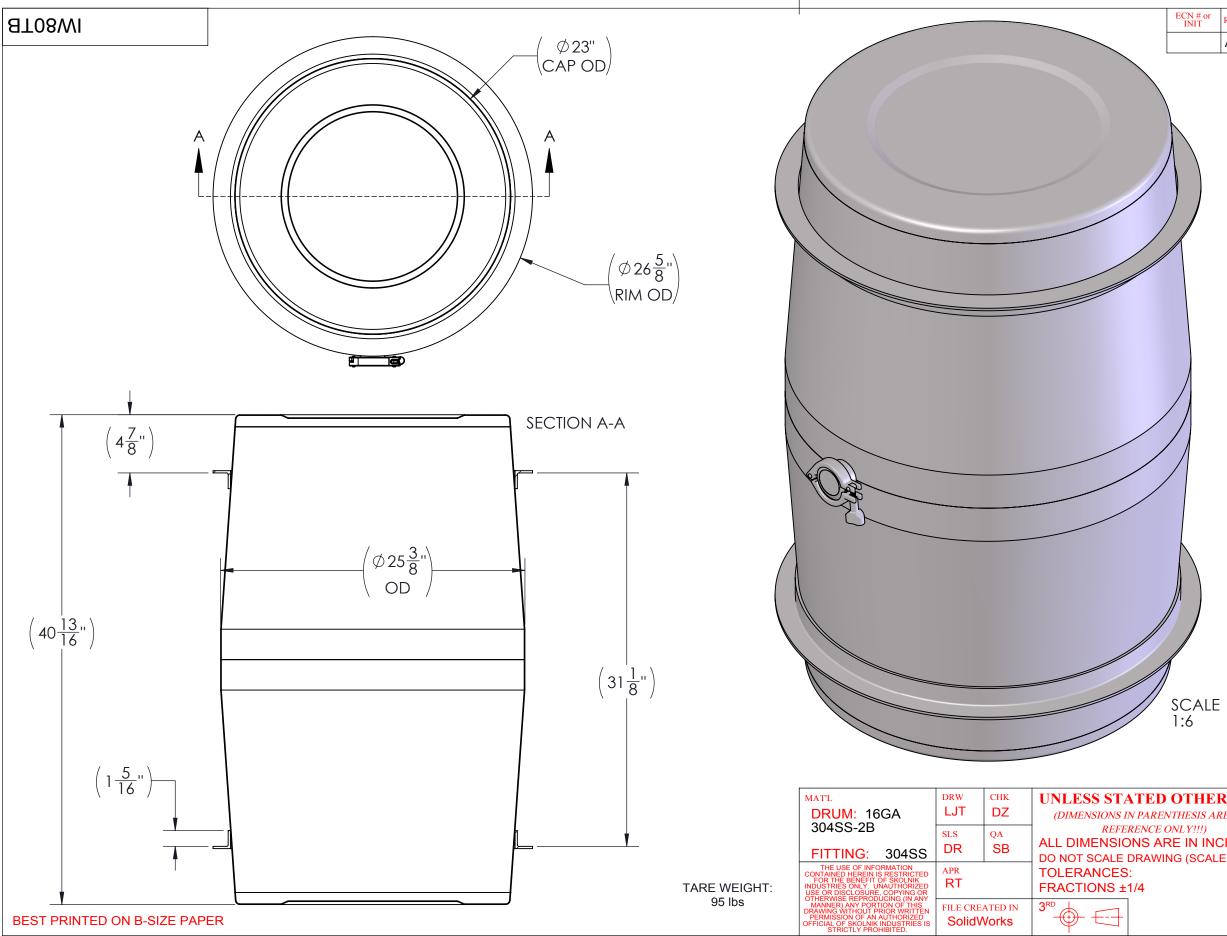

| ECN # or<br>INIT | REV | DESCRIPTION    | DATE        |
|------------------|-----|----------------|-------------|
|                  | A1  | REDRAWN TO CAD | 13-JUL-2015 |
|                  |     |                |             |

| <b>DTHERWISE</b><br>THESIS ARE FOR<br>TLY!!!) | <b>SKOLNIK</b> INDUSTRIES, INC.<br>4900 SOUTH KILBOURN AVENUE, CHICAGO, IL 60632                     |                      |          |
|-----------------------------------------------|------------------------------------------------------------------------------------------------------|----------------------|----------|
| E IN INCHES<br>G (SCALE = 1:8)                | DESCRIPTION<br>80 GALLON TIGHT HEAD DRUM<br>2in TRI-CLOVER FITTING IN BODY CENTER<br>STAINLESS STEEL |                      |          |
|                                               | REL. DATE<br>13-JUL-2015                                                                             | PART NUM. / FILENAME | REV<br>A |