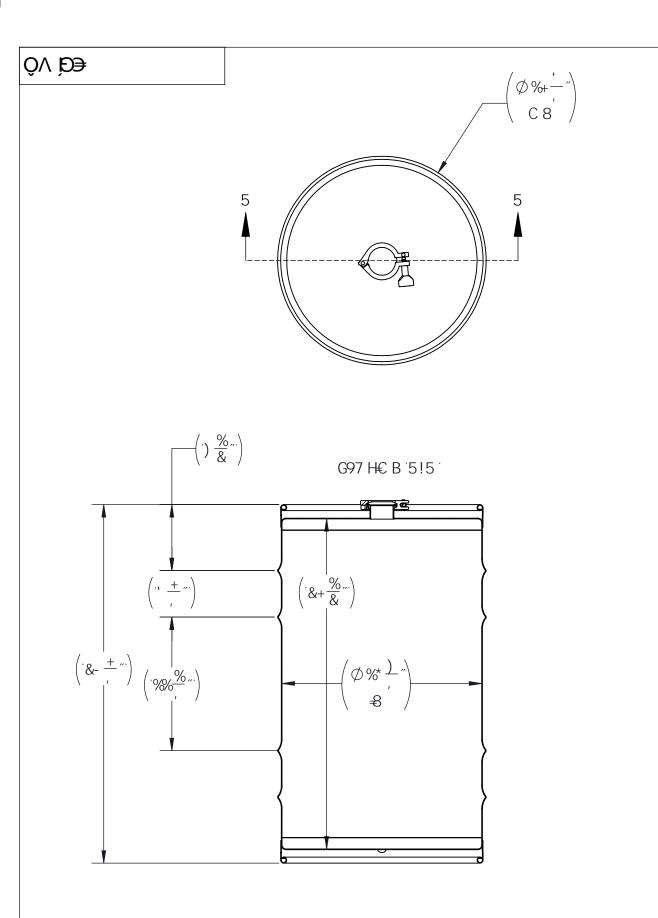

VOEÜÒÁYÒÕÕPVK HÏÁ¦à∙

ÓÒÙVÁÚÜŒVÒÖÁJÞÁÓËÙŒÒÁÚŒÍÒÜ

| GEP'%/qt<br>KPKV                                 | TGX                                                                                                                                                                                            |                         |                                 | FCVC     |           |
|--------------------------------------------------|------------------------------------------------------------------------------------------------------------------------------------------------------------------------------------------------|-------------------------|---------------------------------|----------|-----------|
|                                                  | ŒF                                                                                                                                                                                             | ÜÒÖÜŒYÞÁ/UÁÔŒÖ          | )                               | fî ë)Òúë | ŒFI       |
|                                                  |                                                                                                                                                                                                | G7 5 @9<br>%*           |                                 |          |           |
| -<br>7 GURUCT<br>2 NI ###+<br>DÁ <b>DE ÁDE Ó</b> | GTY KUG G? C@B =? INDUSTRIES, INC.   4900 SOUTH KILBOURN AVENUE, CHICAGO, IL 60632   PÔPÒÙ   CÉÒÁMFRÌ CÁ   GÍ ÁÕCŠŠUÞÁVÓPVÁPÒCEÓÁÖÜWT   CEJ Á/ÜCÉÓŠUXÒÚÁZQVOÞŐÁÞÁ/UÚÁÔÒÞVÒÜ   ÚVCEÞ ŠÒÙÙÁUVÒÒŠ |                         |                                 |          |           |
|                                                  |                                                                                                                                                                                                | TGN0FCVG<br>FÎ ËÙÒÚËŒFI | RCTVP WO 01THEXCP CO G<br>€Á VÔ |          | TGX<br>OF |